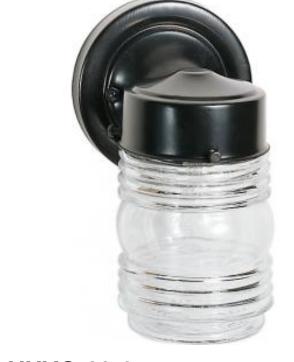

# NUVO 60-6111

1 LIGHT OUTDOOR MASON JAR

Notes

| General         |        |
|-----------------|--------|
| Status          | Active |
| Finish          | Black  |
| Number of Lamps | 1      |
| Height (in.)    | 8.5    |
| Width (in.)     | 4      |
| Length (in.)    | 4      |
| Extension (in.) | 5.5    |

#### Specifications

| Base                 | Medium       |
|----------------------|--------------|
| Bulb Type            | Incandescent |
| Max Wattage          | 60           |
| Bulb Included        | No           |
| Glass Description    | Clear Ribbed |
| Up/Down Installation | Down Only    |
| Fixture Type         | Wall Lantern |