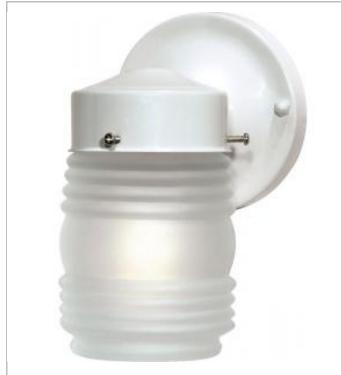

# NUVO 60-6109

1 LIGHT OUTDOOR MASON JAR

Notes

| General         |             |  |
|-----------------|-------------|--|
| Status          | Active      |  |
| Finish          | Gloss White |  |
| Number of Lamps | 1           |  |
| Height (in.)    | 8.5         |  |
| Width (in.)     | 4           |  |
| Length (in.)    | 4           |  |
| Extension (in.) | 5.5         |  |

#### Specifications

| Base                 | Medium         |
|----------------------|----------------|
| Bulb Type            | Incandescent   |
| Max Wattage          | 60             |
| Bulb Included        | No             |
| Glass Description    | Frosted Ribbed |
| Up/Down Installation | Down Only      |
| Fixture Type         | Wall Lantern   |