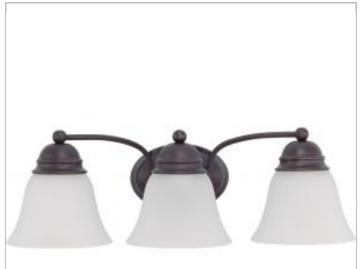

## SATCO NUVO

Project Name

\_ocation

Prepared By

**NUVO 60-6087** 

EMPIRE 3 LIGHT 21" VANITY

Notes

| General         |                 |  |
|-----------------|-----------------|--|
| Status          | Active          |  |
| Finish          | Mahogany Bronze |  |
| Number of Lamps | 3               |  |
| Height (in.)    | 6.125           |  |
| Width (in.)     | 20.5            |  |
| Length (in.)    | 8               |  |
| Extension (in.) | 8               |  |

| Specifications       |              |  |
|----------------------|--------------|--|
| Base                 | Medium       |  |
| Bulb Type            | Incandescent |  |
| Max Wattage          | 100          |  |
| Bulb Included        | No           |  |
| Glass Description    | Frosted      |  |
| Up/Down Installation | Up/Down      |  |
| Fixture Type         | Vanity       |  |