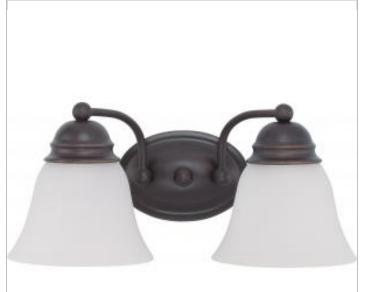

## SATCO NUVO

Project Name

Location

Prepared By

**NUVO 60-6086** 

EMPIRE 2 LIGHT 15" VANITY

Notes

| General         |                 |
|-----------------|-----------------|
| Status          | Active          |
| Finish          | Mahogany Bronze |
| Number of Lamps | 2               |
| Height (in.)    | 6.125           |
| Width (in.)     | 14.875          |
| Length (in.)    | 8               |
| Extension (in.) | 8               |