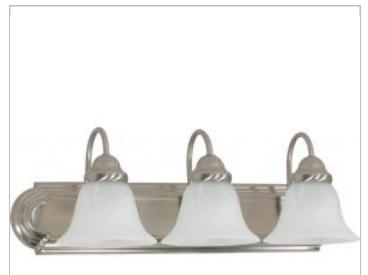

## SATCO NUVO

Project Name

\_ocation

Prepared By

**NUVO 60-6075** 

BALLERINA 3 LT 24" VANITY

Notes

| General         |                |  |
|-----------------|----------------|--|
| Status          | Active         |  |
| Finish          | Brushed Nickel |  |
| Number of Lamps | 3              |  |
| Height (in.)    | 7.625          |  |
| Width (in.)     | 24             |  |
| Length (in.)    | 8.5            |  |
| Extension (in.) | 8.5            |  |

| Specifications       |              |  |
|----------------------|--------------|--|
| Base                 | Medium       |  |
| Bulb Type            | Incandescent |  |
| Max Wattage          | 100          |  |
| Bulb Included        | No           |  |
| Glass Description    | Alabaster    |  |
| Up/Down Installation | Up/Down      |  |
| Fixture Type         | Vanity       |  |