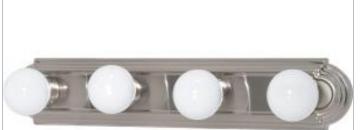

## SATCO NUVO

Project Name

ocation Prepared By

**NUVO 60-6073** 

4 LT 24" RACETRACK VANITY

Notes

| General         |                |  |
|-----------------|----------------|--|
| Status          | Active         |  |
| Finish          | Brushed Nickel |  |
| Number of Lamps | 4              |  |
| Height (in.)    | 4.75           |  |
| Width (in.)     | 24             |  |
| Length (in.)    | 2              |  |
| Extension (in.) | 2              |  |