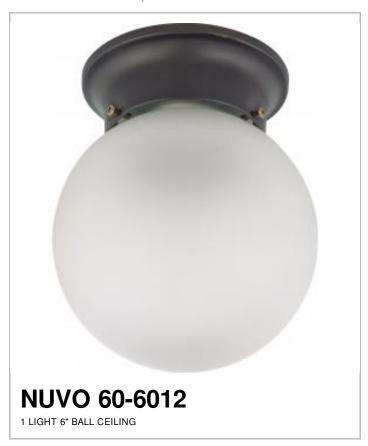

## **SATCO** NUVO

Project Name

Location

Prepared By

| N | oı | е | Ŀ |
|---|----|---|---|
|   |    |   |   |

| General         |                 |
|-----------------|-----------------|
| Status          | Active          |
| Finish          | Mahogany Bronze |
| Number of Lamps | 1               |
| Height (in.)    | 7.25            |
| Width (in.)     | 6               |
| Length (in.)    | 6               |

| Specifications    |              |
|-------------------|--------------|
| Base              | Medium       |
| Bulb Type         | Incandescent |
| Max Wattage       | 60           |
| Bulb Included     | No           |
| Glass Description | Frosted      |
| Fixture Type      | Flush Mount  |