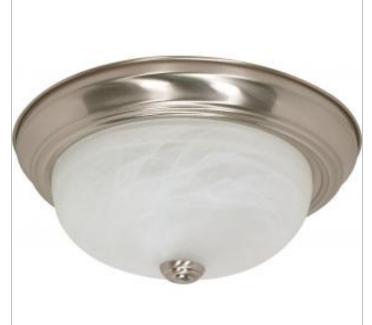

## NUVO 60-6001

2 LT - 13" FLUSH FIXTURE

Notes

| General           |                |
|-------------------|----------------|
| Status            | Active         |
| Finish            | Brushed Nickel |
| Number of Lamps   | 2              |
| Height (in.)      | 5.375          |
| Width (in.)       | 13.25          |
| Length (in.)      | 13.25          |
| Specifications    |                |
| Base              | Medium         |
| Bulb Type         | Incandescent   |
| Max Wattage       | 60             |
| Bulb Included     | No             |
| Glass Description | Alabaster      |
| Fixture Type      | Flush Mount    |
| Compliance        |                |
| Safety Listing    | cULus          |
| Leasting Dating   | Dema           |