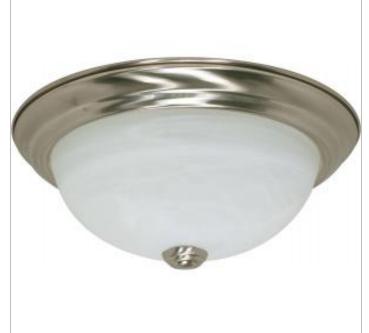

## NUVO 60-6000

2 LT - 11" FLUSH FIXTURE

Notes

| General           |                |
|-------------------|----------------|
| Status            | Active         |
| Finish            | Brushed Nickel |
| Number of Lamps   | 2              |
| Height (in.)      | 4.875          |
| Width (in.)       | 11.375         |
| Length (in.)      | 11.375         |
| Specifications    |                |
| Base              | Medium         |
| Bulb Type         | Incandescent   |
| Max Wattage       | 60             |
| Bulb Included     | No             |
| Glass Description | Alabaster      |
| Fixture Type      | Flush Mount    |
| Compliance        |                |
| Safety Listing    | cULus          |
| Location Rating   | Damp           |
| UL Application    | Ceiling        |
| Energy Star       | No             |