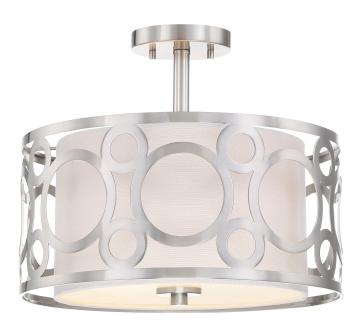

## NUVO 60-5948

## Filigree 2 Light - 15" Semi Flush Fixture

Fixture Type Close-To-Ceiling Semi Flush

**Style** Traditional

Width 14.625"

Shade Description White Linen Fabric

Number of Lights 2-Light

Max Wattage 120 Watts

Lamp Type Incandescent

Bulb Base Medium Base

Replaceable Light Source Yes

Safety Rated Dry Location

Energy Star No

Warranty 1-Year Warranty Collection No

Finish Brushed Nickel

Height 12.5"

Shade Material Fabric