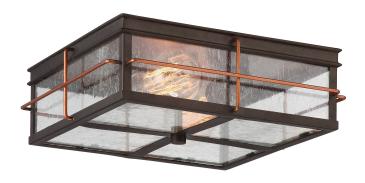

## NUVO 60-5834

Howell - 2 Light Outdoor Flush Fixture with 60w Vintage Lamps Included; Bronze with Copper Accents Finish

Fixture Type Collection
Outdoor Flush Howell

Finish Length Bronze with Copper Accents 12"

Finish
Width Height
12" 4.125"

Shade Description Shade Material

Clear Seeded Glass Glass

Number of Lights Light Source 1-Light Incandescent

Lumen Output Max Wattage 480 Lumens 120 Watts

Wattage Bulb Type 60 Watts ST19 Bulb

Bulb Base Bulb Included Medium Base Yes

....

Replaceable Light Source Safety Rated CUL - Wet

Energy Saver Energy Star

No No

UPC Warranty 045923658341 1-Year Warranty

Voltage Average Rated Hours

120 Volts 3000