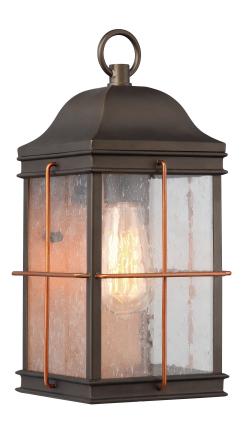

## NUVO 60-5832

Howell - 1 Light Medium Outdoor Wall Fixture with 60w Vintage Lamp Included; Bronze with Copper Accents Finish

Fixture Type Outdoor Wall Light

Finish Bronze with Copper Accents Finish Height 14.125"

Shade Material Glass

Number of Lights 1-Light

Lumen Output 240 Lumens

Wattage 60 Watts

Bulb Base Medium Base

Replaceable Light Source Yes

Energy Saver No

UPC 045923658327

Voltage 120 Volts

**CRI** 100

Dimmable/Non-Dimmable Yes - Dimmable Collection Howell

Width 7"

Shade Description Clear Seeded Glass

Extension 7.125"

Light Source Incandescent

Max Wattage 60 Watts

Bulb Type ST19 Bulb

Bulb Included Yes

Safety Rated cUL - Wet

Energy Star No

Warranty 1-Year Warranty

Kelvin Temp 2700

Supplied Bulb 60W ST19 Bulb - Satco S2423