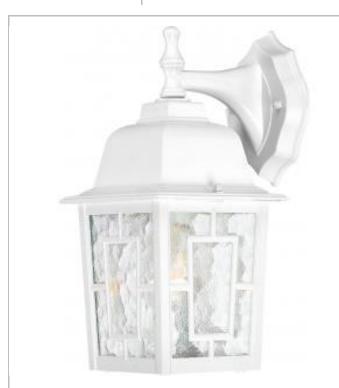

## NUVO 60-3484

BANYAN 1 LGT 12 OUTDOOR WALL

Notes

| Status                            | Active       |
|-----------------------------------|--------------|
| Collection                        | Banyan       |
| Finish                            | White        |
| Number of Lamps                   | 1            |
| Height (in.)                      | 12.25        |
| Width (in.)                       | 6.125        |
| Length (in.)                      | 8            |
| Extension (in.)                   | 8            |
| Specifications                    |              |
| Base                              | Medium       |
| Bulb Type                         | Incandescent |
| Max Wattage                       | 100          |
| Bulb Included                     | No           |
| Glass Description                 | Clear Water  |
| Fixture Type                      | Wall Lantern |
| Dimensions                        |              |
| Back Plate or Canopy Length (in.) | 5.88         |
| Back Plate or Canopy Width (in.)  | 4.38         |
| Back Plate or Canopy Height (in.) | 0.75         |
| Compliance                        |              |
| Safety Listing                    | cULus        |
| Location Rating                   | Wet          |
| UL Application                    | Wall         |
| Energy Star                       | No           |
| CA Prop 65                        | Lead         |