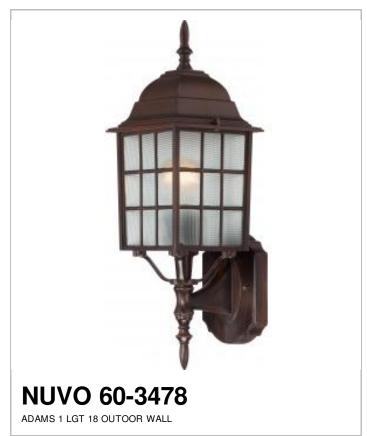

## **SATCO** NUVO

Project Name

Location

Prepared By

| Notes |  |  |
|-------|--|--|

| General         |               |
|-----------------|---------------|
| Status          | Active        |
| Finish          | Rustic Bronze |
| Number of Lamps | 1             |
| Height (in.)    | 18.25         |
| Width (in.)     | 6.125         |
| Length (in.)    | 6.875         |
| Extension (in.) | 6.88          |

| Specifications    |              |
|-------------------|--------------|
| Base              | Medium       |
| Bulb Type         | Incandescent |
| Max Wattage       | 100          |
| Bulb Included     | No           |
| Glass Description | Frosted      |
| Fixture Type      | Wall Lantern |