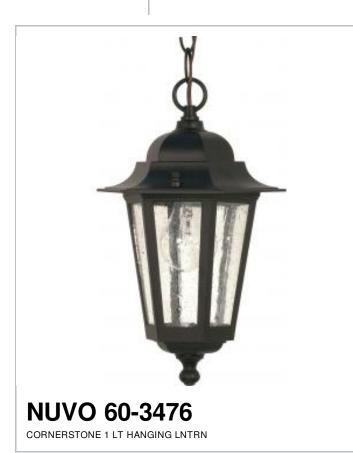

## **SATCO**<sup>®</sup> NUVO<sup>®</sup>

Project Name

Location

Prepared By

Notes

| Status                              | Active          |
|-------------------------------------|-----------------|
| Collection                          | Cornerstone     |
| Finish                              | Textured Black  |
| Number of Lamps                     | 1               |
| Height (in.)                        | 12.625          |
| Width (in.)                         | 7               |
| Length (in.)                        | 7               |
| Specifications                      |                 |
| Base                                | Medium          |
| Bulb Type                           | Incandescent    |
| Max Wattage                         | 60              |
| Bulb Included                       | No              |
| Glass Description                   | Clear Seeded    |
| Fixture Type                        | Hanging Lantern |
| Dimensions                          |                 |
| Back Plate or Canopy Height (in.)   | 0.88            |
| Back Plate or Canopy Diameter (in.) | 4.75            |
| Chain Length                        | 48              |
| Compliance                          |                 |
| Safety Listing                      | cULus           |
| Location Rating                     | Damp            |
| UL Application                      | Ceiling         |
| Energy Star                         | No              |
| CA Prop 65                          | Lead            |
| RoHS Compliant                      | Yes             |