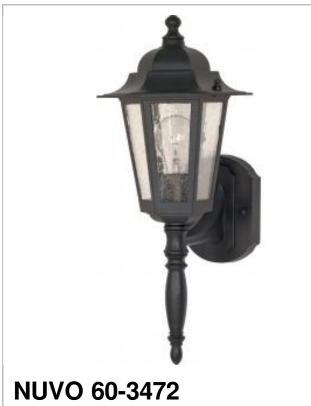

## SATCO" NUVO

Project Name

Prepared By

CORNERSTONE 1 LT OUTDOOR

Notes

| Status                            | Active         |
|-----------------------------------|----------------|
| Collection                        | Central Park   |
| Finish                            | Textured Black |
| Number of Lamps                   | 1              |
| Height (in.)                      | 12             |
| Width (in.)                       | 9.25           |
| Length (in.)                      | 7              |
| Extension (in.)                   | 9.25           |
| Specifications                    |                |
| Base                              | Medium         |
| Bulb Type                         | Incandescent   |
| Max Wattage                       | 60             |
| Bulb Included                     | No             |
| Glass Description                 | Clear Seeded   |
| Fixture Type                      | Wall Lantern   |
| Dimensions                        |                |
| Back Plate or Canopy Length (in.) | 6.13           |
| Back Plate or Canopy Width (in.)  | 4.50           |
| Back Plate or Canopy Height (in.) | 0.75           |
| Compliance                        |                |
| Safety Listing                    | cULus          |
| Location Rating                   | Wet            |
| UL Application                    | Wall           |