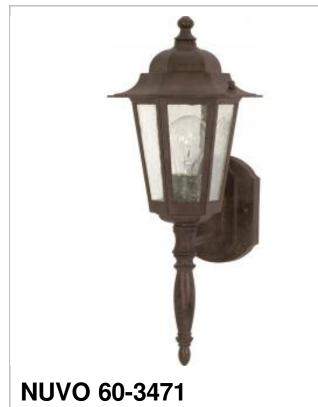

## SATCO' NUVO

Project Name

Location

Prepared By

CORNERSTONE 1 LT OUTDOOR

Notes

| General                           |                    |
|-----------------------------------|--------------------|
| Status                            | Active             |
| Collection                        | Central Park       |
| Finish                            | Old Bronze         |
| Number of Lamps                   | 1                  |
| Height (in.)                      | 18                 |
| Width (in.)                       | 7                  |
| Length (in.)                      | 9.25               |
| Extension (in.)                   | 9.25               |
| Specifications                    |                    |
| Base                              | Medium             |
| Bulb Type                         | Incandescent       |
| Max Wattage                       | 60                 |
| Bulb Included                     | No                 |
| Glass Description                 | Clear Seeded       |
| Fixture Type                      | Wall Lantern       |
| Dimensions                        |                    |
| Back Plate or Canopy Length (in.) | 6.13               |
| Back Plate or Canopy Width (in.)  | 4.50               |
| Back Plate or Canopy Height (in.) | 0.75               |
| Top to Outlet                     | 11.00              |
| Compliance                        |                    |
| Safety Listing                    | cULus              |
| Location Rating                   | Wet                |
| UL Application                    | Wall               |
| Energy Star                       | No                 |
| CA Prop 65                        | Lead               |
| RoHS Compliant                    | Yes                |
| Additional Information            |                    |
|                                   |                    |
| Additional Information            | Top to outlet: 11" |