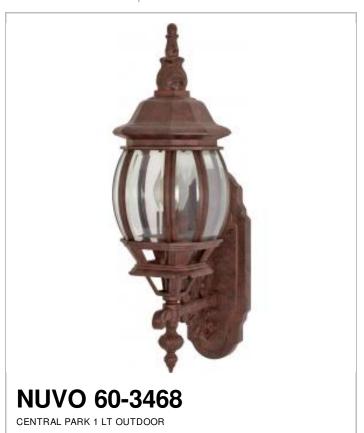

## SATCO NUVO

Project Name

Location

Prepared By

| General         |              |
|-----------------|--------------|
| Status          | Active       |
| Collection      | Central Park |
| Finish          | Old Bronze   |
| Number of Lamps | 1            |
| Height (in.)    | 20           |
| Width (in.)     | 9.75         |
| Length (in.)    | 6            |
| Extension (in.) | 9.75         |

| Specifications |              |
|----------------|--------------|
| Base           | Medium       |
| Bulb Type      | Incandescent |
| Max Wattage    | 100          |
| Bulb Included  | No           |
| Fixture Type   | Wall Lantern |