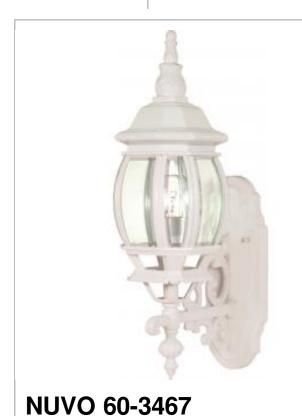

## SATCO NUVO

Project Name

Location

Prepared By

| General         |              |
|-----------------|--------------|
| Status          | Active       |
| Collection      | Central Park |
| Finish          | White        |
| Number of Lamps | 1            |
| Height (in.)    | 20           |
| Width (in.)     | 6            |
| Length (in.)    | 9.75         |
| Extension (in.) | 9.75         |

| Specifications |              |  |
|----------------|--------------|--|
| Base           | Medium       |  |
| Bulb Type      | Incandescent |  |
| Max Wattage    | 100          |  |
| Bulb Included  | No           |  |
| Fixture Type   | Wall Lantern |  |
| Dimensions     |              |  |

| Top to Outlet   | 13.00 |
|-----------------|-------|
| Compliance      |       |
| Safety Listing  | cULus |
| Location Rating | Wet   |
| UL Application  | Wall  |

| Additional Information |      |  |
|------------------------|------|--|
| RoHS Compliant         | Yes  |  |
| CA Prop 65             | Lead |  |
| Energy Star            | No   |  |
| UL Application         | Wall |  |