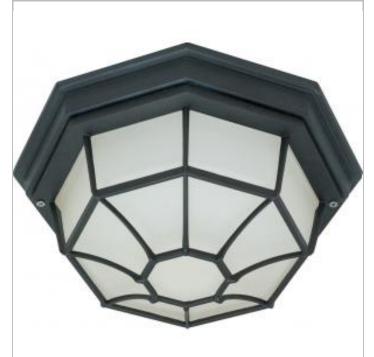

## SATCO' NUVO

Project Name

Location

Prepared By

NUVO 60-3452

1 LT 12 SPIDER CAGE CEILING

Notes

| General                                                        |                                         |
|----------------------------------------------------------------|-----------------------------------------|
| Status                                                         | Active                                  |
| Finish                                                         | Textured Black                          |
| Number of Lamps                                                | 1                                       |
| Height (in.)                                                   | 5                                       |
| Width (in.)                                                    | 11.375                                  |
| Length (in.)                                                   | 11.375                                  |
| Specifications                                                 |                                         |
|                                                                |                                         |
| Base                                                           | Medium                                  |
| Base<br>Bulb Type                                              | Medium<br>Incandescent                  |
|                                                                |                                         |
| Bulb Type                                                      | Incandescent                            |
| Bulb Type<br>Max Wattage                                       | Incandescent<br>60                      |
| Bulb Type<br>Max Wattage<br>Bulb Included                      | Incandescent<br>60<br>No                |
| Bulb Type<br>Max Wattage<br>Bulb Included<br>Glass Description | Incandescent<br>60<br>No<br>Frost White |