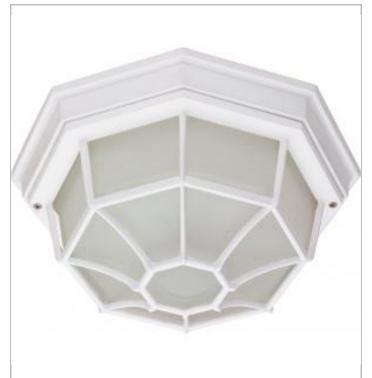

## NUVO 60-3450

1 LT 12 SPIDER CAGE CEILING

Notes

| General         |        |
|-----------------|--------|
| Status          | Active |
| Finish          | White  |
| Number of Lamps | 1      |
| Height (in.)    | 5      |
| Width (in.)     | 11.375 |
| Length (in.)    | 11.375 |
| Specifications  |        |
| Daga            | Madium |

| Base              | Medium       |
|-------------------|--------------|
| Bulb Type         | Incandescent |
| Max Wattage       | 60           |
| Bulb Included     | No           |
| Glass Description | Frost White  |
| Fixture Type      | Flush Mount  |
| Compliance        |              |
| Safety Listing    | cULus        |
| Location Rating   | Wet          |
| UL Application    | Ceiling      |
| Energy Star       | No           |
| CA Prop 65        | Lead         |
| RoHS Compliant    | Yes          |