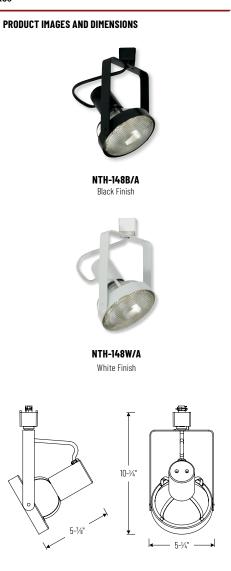

# **PAR38 Front Loading Gimbal Ring**

| Finish             | Style             |
|--------------------|-------------------|
| NTH-148B/A = Black | (blank) = H-style |
| NTH-148W/A = White | /J = J-style      |
|                    | /L = L-style      |