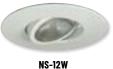

### LABELS AND LISTINGS

• cULus Listed for Damp Location when used with compatible housing

| " Surface Gimbal Ring                                                                                                             | Compatible Housings                                                                                                                                                                                                                                                                                                                                                                        |
|-----------------------------------------------------------------------------------------------------------------------------------|--------------------------------------------------------------------------------------------------------------------------------------------------------------------------------------------------------------------------------------------------------------------------------------------------------------------------------------------------------------------------------------------|
| Catalog No.                                                                                                                       | Catalog No.                                                                                                                                                                                                                                                                                                                                                                                |
| NS-12BZ = 4" Bronze Surface Gimbal Ring<br>NS-12N = 4" Natural Metal Surface Gimbal Ring<br>NS-12W = 4" White Surface Gimbal Ring | NFBIC-4IINCATA = 2-Hour Fire Rated New Construction / 35W max.   NS-4010AT = Non-IC Air-Tight New Construction / 50W max.   NSIC-4010AT = IC Air-Tight New Construction / 50W max.   NSR-4040AT = Non-IC Air-Tight Remodel / 50W max.   NSR-4040AT = Non-IC Air-Tight Remodel / 50W max.   NSRIC-4040AT = IC Air-Tight Remodel / 50W max.   NSRIC-4040AT = IC Air-Tight Remodel / 50W max. |

#### Example: NS-12W = 4" White Surface Gimbal Ring