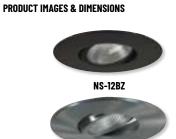

### LABELS AND LISTINGS

• cULus Listed for Damp Location when used with compatible housing

| " Surface Gimbal Ring                                                                                                             | Compatible Housings                                                                                                                                                                                                                                                                                                                                                                        |
|-----------------------------------------------------------------------------------------------------------------------------------|--------------------------------------------------------------------------------------------------------------------------------------------------------------------------------------------------------------------------------------------------------------------------------------------------------------------------------------------------------------------------------------------|
| Catalog No.                                                                                                                       | Catalog No.                                                                                                                                                                                                                                                                                                                                                                                |
| NS-12BZ = 4" Bronze Surface Gimbal Ring<br>NS-12N = 4" Natural Metal Surface Gimbal Ring<br>NS-12W = 4" White Surface Gimbal Ring | NFBIC-4IINCATA = 2-Hour Fire Rated New Construction / 35W max.   NS-4010AT = Non-IC Air-Tight New Construction / 50W max.   NSIC-4010AT = IC Air-Tight New Construction / 50W max.   NSR-4040AT = Non-IC Air-Tight Remodel / 50W max.   NSR-4040AT = Non-IC Air-Tight Remodel / 50W max.   NSRIC-4040AT = IC Air-Tight Remodel / 50W max.   NSRIC-4040AT = IC Air-Tight Remodel / 50W max. |