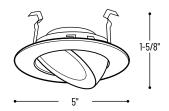

#### FEATURES

Trim: Metal trim with gimbal that can be adjusted up to 20°. Adjustable gimbal allows lamp to be mounted flush with trim.

Mounting: Trim includes three trim clips that securely mount trim in housing. Remove socket from plate and mount lamp into gimbal ring.