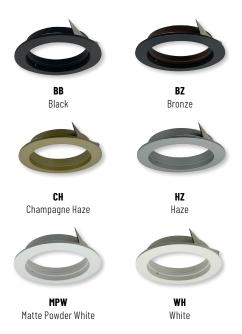

### **FEATURES**

- · Converts 4" round trimless to flange
- · Available in six finishes to create a custom look
- · Compatible with standard NIO-4PRTLA & NIO-4PRTLNDC

## PRODUCT IMAGES AND DIMENSIONS

NIO-4PRTFA 4" Iolite PLUS Flange Accesory

| 4" Iolite PLUS Flange Accessory        |                                                                                          | 4" Iolite PLUS Trimle                           | 4" Iolite PLUS Trimless                                                                  |  |
|----------------------------------------|------------------------------------------------------------------------------------------|-------------------------------------------------|------------------------------------------------------------------------------------------|--|
| Description                            | Finish                                                                                   | Description                                     | Finish                                                                                   |  |
| NIO-4PRTFA = 4* Round Flange Accessory | BB = Black BZ = Bronze CH = Champagne Haze HZ = Haze MPW = Matte Powder White WH = White | NIO-4PRTLNDC = Downligh NIO-4PRTLA = Adjustable | BB = Black BZ = Bronze CH = Champagne Haze HZ = Haze MPW = Matte Powder White WW = White |  |

Example: NIO-4PRTFAMPW = 4" Iolite PLUS Round Flange Accesory, Matte Powder White Finish