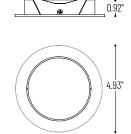

## PRODUCT IMAGES AND DIMENSIONS

NIO-4PRTFA 4" Iolite PLUS Flange Accesory

| 4" Iolite PLUS Flange Accessory        |                                                                                          | 4" Iolite PLUS Trimle                           | 4" Iolite PLUS Trimless                                                                  |  |
|----------------------------------------|------------------------------------------------------------------------------------------|-------------------------------------------------|------------------------------------------------------------------------------------------|--|
| Description                            | Finish                                                                                   | Description                                     | Finish                                                                                   |  |
| NIO-4PRTFA = 4* Round Flange Accessory | BB = Black BZ = Bronze CH = Champagne Haze HZ = Haze MPW = Matte Powder White WH = White | NIO-4PRTLNDC = Downligh NIO-4PRTLA = Adjustable | BB = Black BZ = Bronze CH = Champagne Haze HZ = Haze MPW = Matte Powder White WW = White |  |