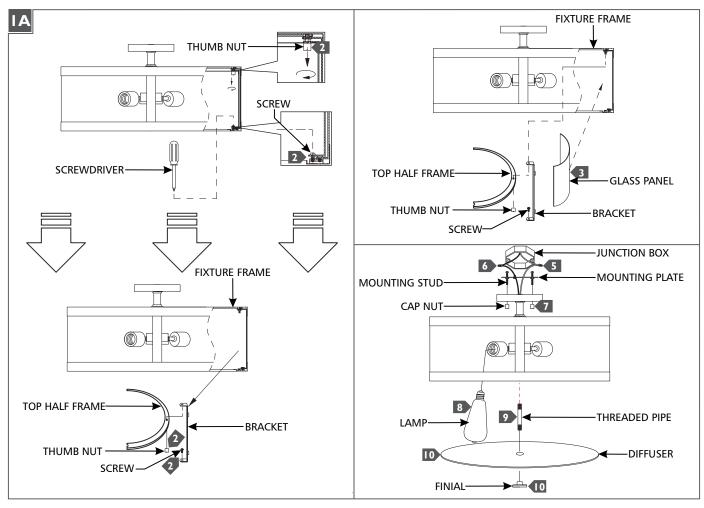

Use minimum 90°c supply conductors.

- Install the mounting studs to the mounting plate, then secure the mounting plate to the junction box.
- To install the glass panels, remove the two top half rings by loosening the four cap nuts and then remove the four side brackets by loosening the four screws on the bottom frame with a screwdriver.
- Insert the glass panels into the fixture frame and reinstall the side brackets and fasten the screws on the bottom frame. Then reinstall the two top half rings and secure them by fastening the four cap nuts.
- 4 Connect the fixture to a suitable ground in accordance to local electrical codes.
- Connect the white fixture wire to the neutral power line wire with a wire nut.
- 6 Connect the black fixture wire to the hot power line wire with a wire nut.
- Place the fixture base onto the mounting studs and secure it in place by screwing the cap nuts onto the studs.
- 8 Screw the lamps into the sockets. Refer to the label on the lamp socket for Max Wattage Information.
- 9 Screw the threaded pipe to the bottom of the fixture.
- Place the diffuser onto the threaded pipe and secure it in place by screwing the finial onto the pipe.