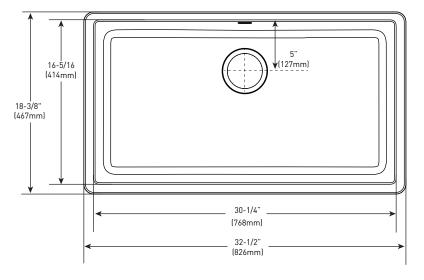

#### **SINK DIMENSIONS**

- Minimum Cabinet Size: 36"
- Overall: 32-1/2" x 18-3/8" x 9-3/4"
- Bowl: 30-1/4" x 16-5/16" x 9-7/16"
- Drain Size: 3-1/2"

### CRITICAL DIMENSIONS