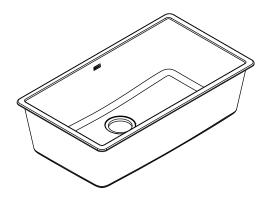

#### **SINK DESCRIPTION**

• The Host 32.5" Granite Undermount Single Bowl Sink

#### **SINK DIMENSIONS**

- Minimum Cabinet Size: 36"
- Overall: 32-1/2" x 18-3/8" x 9-3/4"
- Bowl: 30-1/4" x 16-5/16" x 9-7/16"
- Drain Size: 3-1/2"