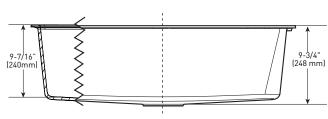

#### **SINK DIMENSIONS**

- Minimum Cabinet Size: 36"
- Overall: 32-1/2" x 18-3/8" x 9-3/4"
- Bowl: 30-1/4" x 16-5/16" x 9-7/16"
- Drain Size: 3-1/2"

### CRITICAL DIMENSIONS

# **MOEN**<sup>®</sup>

| Model<br>Number | Color | Depth-<br>Inches |
|-----------------|-------|------------------|
| GGB4010B        | Black | 9-7/16"          |
| GGW4010B        | White | 9-7/16"          |