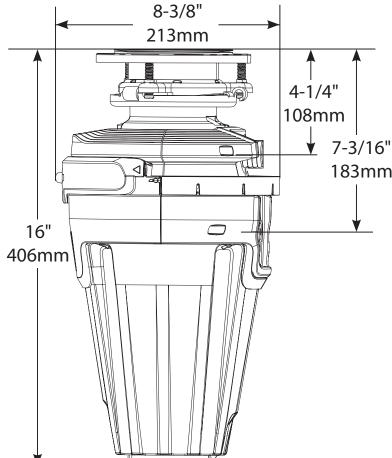

# **Critical Dimensions**

| woaei: EXL I UU |
|-----------------|
|                 |
| /II. <b>\</b>   |
|                 |
|                 |

|   | Specification Detail         |                                                     |  |
|---|------------------------------|-----------------------------------------------------|--|
|   | Horsepower                   | 1 HP                                                |  |
|   | Feed Type                    | Continuous                                          |  |
| 1 | On/Off Controls              | Wall Switch                                         |  |
|   | Motor Type                   | Permanent Magnet Motor                              |  |
|   | RPM (Revolutions Per Minute) | 2800                                                |  |
|   | Weight                       | 13 lbs. / 6 kg                                      |  |
|   | Volts                        | 115                                                 |  |
|   | Hz/Amps                      | 60/7.0                                              |  |
|   | Drain Connection Size        | 1 ½"/ 38mm                                          |  |
|   | Dishwasher Connection Size   | 7/8"/ 22mm                                          |  |
|   | Maximum Sink Thickness       | 1/2"/ 13mm                                          |  |
|   | Sink Drain Flange Finish     | Stainless Steel                                     |  |
|   | Grind Component Material     | Stainless Steel                                     |  |
|   | Grind Chamber Material       | Corrosion Proof Glass Filled<br>Polyester and Nylon |  |