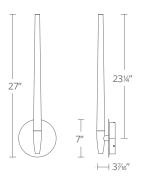

#### **ORDER NUMBER**

| Model    | Height | Wattage | Voltage  | LED Lumens | Delivered Lumens | Finish   |                               |  |
|----------|--------|---------|----------|------------|------------------|----------|-------------------------------|--|
| WS-92927 | 27"    | 12W     | 120-277V | 340        | 267              | AB<br>PN | Aged Brass<br>Polished Nickel |  |