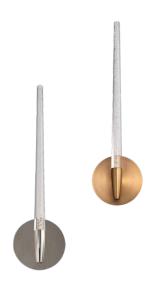

## PRODUCT DESCRIPTION

This spectacle amazes like lightning in the sky. Discreetly concealed LEDs brightly illuminate seeded stems of optical grade polycarbonate. Splendid in aged brass or polished nickel. Complementary sconces complete a well decorated look.

## **SPECIFICATIONS**

Construction: Aluminum Light Source: High output LED

Finish: Aged Brass (AB), Polished Nickel (PN)

Standards: ETL & cETL Damp Location listed, ADA Compliant