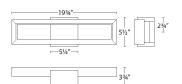

#### **ORDER NUMBER**

|                      | Size       | Wattage    | Voltage | LED<br>Lumens | Delivered<br>Lumens | Finish        |
|----------------------|------------|------------|---------|---------------|---------------------|---------------|
| WS-50820<br>WS-50827 | 20"<br>27" | 17W<br>25W | 120V    | 1053<br>1133  | 713<br>784          | AB Aged Brass |