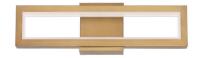

#### **ORDER NUMBER**

|                      | Size       | Wattage    | Voltage | LED<br>Lumens | Delivered<br>Lumens | Finish        |
|----------------------|------------|------------|---------|---------------|---------------------|---------------|
| WS-50820<br>WS-50827 | 20"<br>27" | 17W<br>25W | 120V    | 1053<br>1133  | 713<br>784          | AB Aged Brass |