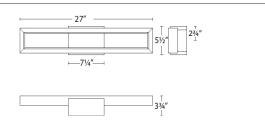

#### **ORDER NUMBER**

|                      | Size       | Wattage    | Voltage | LED<br>Lumens | Delivered<br>Lumens | Finish        |
|----------------------|------------|------------|---------|---------------|---------------------|---------------|
| WS-50820<br>WS-50827 | 20"<br>27" | 17W<br>25W | 120V    | 1053<br>1133  | 713<br>784          | AB Aged Brass |