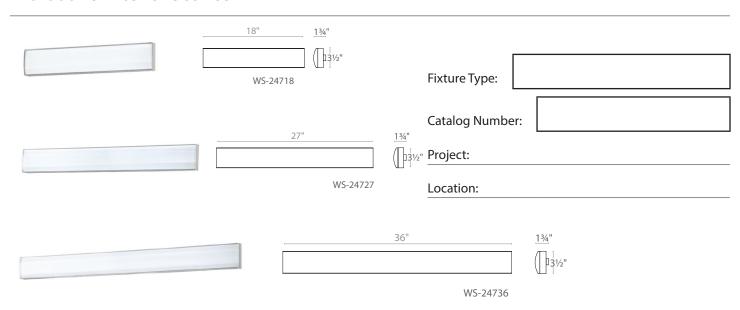

#### REPLACEMENT GLASS

| Part#            | Fixture  |
|------------------|----------|
| RPL-GLA-24736-01 | WS-24736 |
| RPL-GLA-24727-01 | WS-24727 |
| RPL-GLA-24718-01 | WS-24718 |

#### **ORDER NUMBER**

|          |     | Wattage | Voltage     | LED<br>Lumens | Delivered<br>Lumens | Finish |                  |
|----------|-----|---------|-------------|---------------|---------------------|--------|------------------|
| WS-24718 | 18" | 15.50W  |             | 2160          | 950                 |        |                  |
| WS-24727 | 27" | 25W     | 120V - 277V | 3120          | 1375                | AL     | Brushed Aluminum |
| WS-24736 | 36" | 30W     |             | 4320          | 1680                |        |                  |