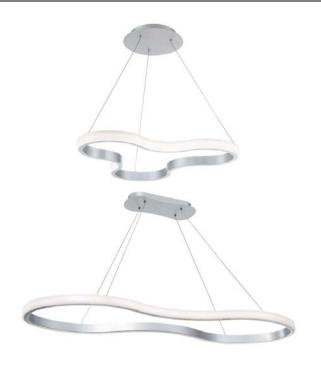

#### PRODUCT DESCRIPTION

Like an abstract cloud floating overhead, Nimbus brings playful sophistication and artistic elegance into your space. Extruded aluminum gives this design its ultra smooth curves, while light travels around the outside in a seamless strip of even, glare-free illumination. With a sleek titanium finish and subtly seductive shape, Nimbus will make you long for cloudy skies every day

## **FEATURES**

- Silica gel diffusers
- Thin, powered aircraft cables provide an ultra-clean look and are easy to adjust for customized suspension height
- Transformer within canopy
- Dimmer: ELV
- CRI: 90
- Rated Life: 36,000 hours
- · Minimum Suspension: 20, Maximum Suspension: 100