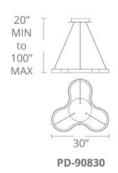

## **FEATURES**

- Silica gel diffusers
- Thin, powered aircraft cables provide an ultra-clean look and are easy to adjust for customized suspension height
- Transformer within canopy
- Dimmer: ELV
- CRI: 90
- Rated Life: 36,000 hours
- · Minimum Suspension: 20, Maximum Suspension: 100

### **ORDER NUMBER**

| Model                |            | Wattage    | Voltage | LED Lumens   | Delivered Lumens | Finish |          |  |
|----------------------|------------|------------|---------|--------------|------------------|--------|----------|--|
| PD-90830<br>PD-90858 | 30"<br>58" | 29W<br>37W | 120V    | 1974<br>2567 | 1234<br>1604     | тт     | Titanium |  |