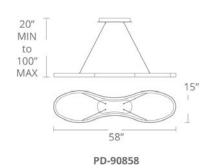

## **FEATURES**

- Silica gel diffusers
- Thin, powered aircraft cables provide an ultra-clean look and are easy to adjust for customized suspension height
- Transformer within canopy
- Dimmer: ELV
- CRI: 90
- Rated Life: 36,000 hours
- · Minimum Suspension: 20, Maximum Suspension: 100

### **ORDER NUMBER**

| Model                |            | Wattage    | Voltage | LED Lumens   | Delivered Lumens | Finish |          |  |
|----------------------|------------|------------|---------|--------------|------------------|--------|----------|--|
| PD-90830<br>PD-90858 | 30"<br>58" | 29W<br>37W | 120V    | 1974<br>2567 | 1234<br>1604     | тт     | Titanium |  |