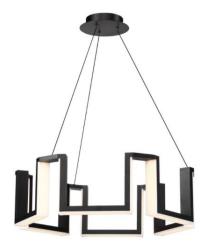

### **PRODUCT DESCRIPTION**

Perpendicular lines travel up and down on this hexagonal design, forming building-like columns that suggest an austere cityscape. A round canopy adds a geometric accent, while thinly coated wires deliver power and the cleanest look possible. With a beautiful black finish and superior light, Gotham is a modern meditation on monochromatic contrasts and does justice in town or country.

### **SPECIFICATIONS**

Construction: Aluminum

**Light Source:** High output LED

Finish: Black

Standards: ETL & cETL listed

# FEATURES

- Silica gel diffusers
- Thin, powered aircraft cables provide an ultra-clean look and are easy to adjust for customized suspension height
- Universal Driver (120V-220V-277V) within canopy
- · Title 24 compliant
- Dimmer: ELV, 0-10V
- CRI: 90
- Rated Life: 36,000 hours
- Minimum Suspension: 20, Maximum Suspension: 110