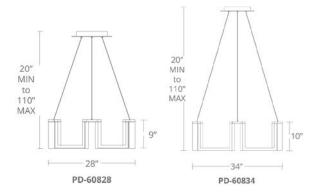

# FEATURES

- Silica gel diffusers
- Thin, powered aircraft cables provide an ultra-clean look and are easy to adjust for customized suspension height
- Universal Driver (120V-220V-277V) within canopy
- · Title 24 compliant
- Dimmer: ELV, 0-10V
- CRI: 90
- Rated Life: 36,000 hours
- Minimum Suspension: 20, Maximum Suspension: 110

#### ORDER NUMBER

| Model                |            | Wattage    | Voltage   | LED Lumens   | Delivered Lumens | Finish |       |  |
|----------------------|------------|------------|-----------|--------------|------------------|--------|-------|--|
| PD-60828<br>PD-60834 | 28"<br>34" | 39W<br>54W | 120V-277V | 3177<br>5292 | 2138<br>3477     | вк     | Black |  |