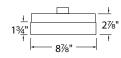

#### **ORDER NUMBER**

| Model | Width |    | Watt | Voltage | LED<br>Lumens | Delivered<br>Lumens | Finis    | sh               |
|-------|-------|----|------|---------|---------------|---------------------|----------|------------------|
| FM-40 | 06    | 6" | 11W  | 120V    | 625           | 455                 | BN       | Brushed Nickel   |
|       | 09    | 9" | 29W  | 120V    | 2025          | 705                 | BZ<br>CH | Bronze<br>Chrome |