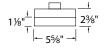

#### **ORDER NUMBER**

| Model | Width |    | Watt | Voltage | LED<br>Lumens | Delivered<br>Lumens | Finis    | sh               |
|-------|-------|----|------|---------|---------------|---------------------|----------|------------------|
| FM-40 | 06    | 6" | 11W  | 120V    | 625           | 455                 | BN       | Brushed Nickel   |
|       | 09    | 9" | 29W  | 120V    | 2025          | 705                 | BZ<br>CH | Bronze<br>Chrome |