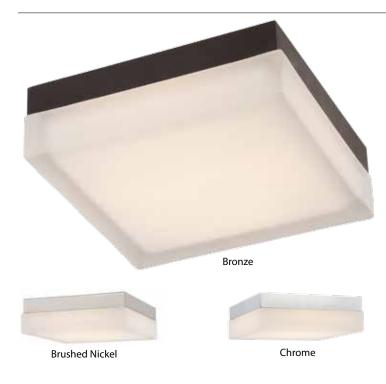

### **SPECIFICATIONS**

Construction: Aluminum with thick glass

Light Source: High output LED

Dimming: Dims to 10% with an electronic low voltage (ELV) dimmer

**Mounting:** Mounts directly to junction box

Finish: Brushed Nickel (BN), Bronze (BZ) and Chrome (CH)

#### **ORDER NUMBER**

| Model | Width |    | Watt | Voltage | LED<br>Lumens | Delivered<br>Lumens | Finis    | sh               |
|-------|-------|----|------|---------|---------------|---------------------|----------|------------------|
| FM-40 | 06    | 6" | 11W  | 120V    | 625           | 455                 | BN       | Brushed Nickel   |
|       | 09    | 9" | 29W  | 120V    | 2025          | 705                 | BZ<br>CH | Bronze<br>Chrome |