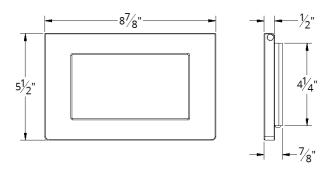

## **FEATURES**

- Sold separately
- Installs over standard junction box
- Includes wall mount case
- Two color options
- Pre-loaded with Modern Forms app
- Perfect for showroom demonstrations, property managers in hospitality, or in commercial applications
- Wi-Fi range: up to 150 ft from router\*