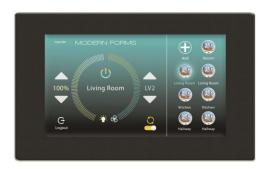

## PRODUCT DESCRIPTION

Wi-Fi Touch Panel Wall Control is the ultimate in smart fan control. Perfect for showroom demonstrations, the Wi-Fi Touch Panel Wall Control features Android technology encased in a sleek, ultra-thin touch screen tablet with Wi-Fi and Bluetooth 4.0 connectivity. Wi-Fi Touch Panel Wall Control comes pre-loaded with the Modern Forms app.

## **FEATURES**

- Sold separately
- Installs over standard junction box
- Includes wall mount case
- Two color options
- Pre-loaded with Modern Forms app
- Perfect for showroom demonstrations, property managers in hospitality, or in commercial applications
- Wi-Fi range: up to 150 ft from router\*