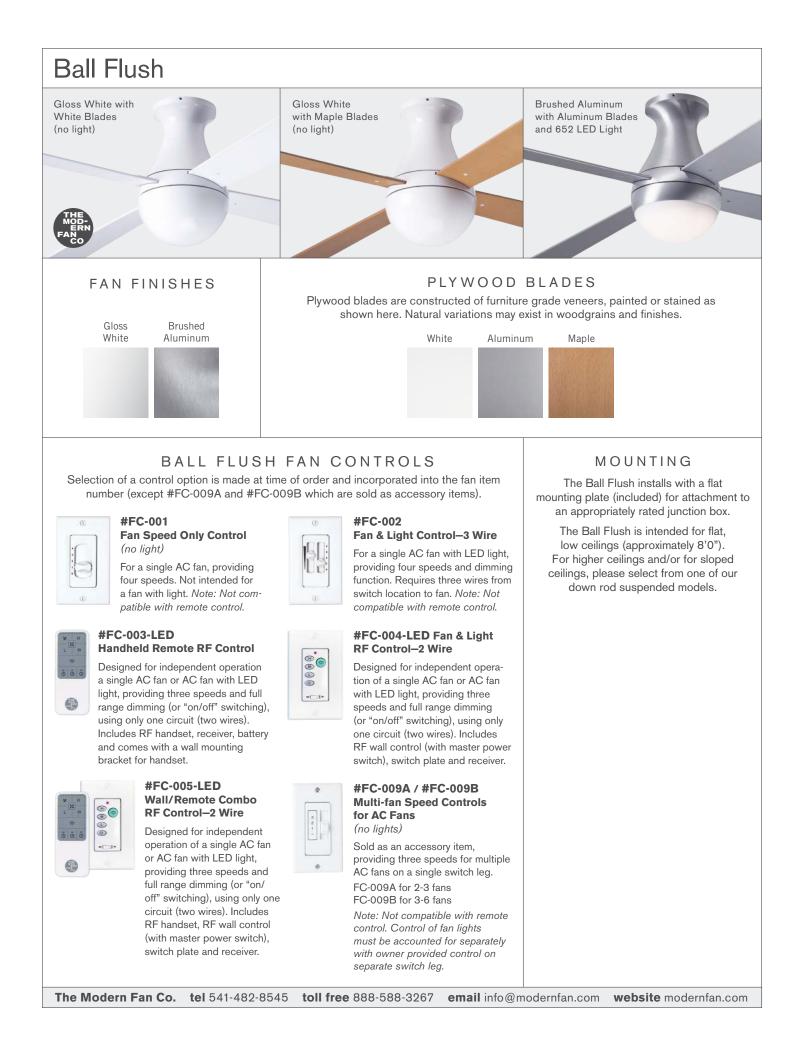

 $Ball \ Flush \ > \ Configure \ item \ number \ from \ attributes \ below.$ 

| Finish                                                                                                                                                                                                                                                                                                                                                                                                                                                                         | Blade Span                     | Blade Color                                                                                                                                                             | Light Option                                                                                                                                                                                                                                                                                                                                                 | Control Option                                                                                                                                             |
|--------------------------------------------------------------------------------------------------------------------------------------------------------------------------------------------------------------------------------------------------------------------------------------------------------------------------------------------------------------------------------------------------------------------------------------------------------------------------------|--------------------------------|-------------------------------------------------------------------------------------------------------------------------------------------------------------------------|--------------------------------------------------------------------------------------------------------------------------------------------------------------------------------------------------------------------------------------------------------------------------------------------------------------------------------------------------------------|------------------------------------------------------------------------------------------------------------------------------------------------------------|
| #BAL-FM                                                                                                                                                                                                                                                                                                                                                                                                                                                                        |                                |                                                                                                                                                                         |                                                                                                                                                                                                                                                                                                                                                              |                                                                                                                                                            |
| ▲<br>GW Gloss<br>BA Brush                                                                                                                                                                                                                                                                                                                                                                                                                                                      | ed Aluminum <b>42</b> 42" Span | <ul><li>WH White</li><li>AL Aluminum</li><li>MP Maple</li></ul>                                                                                                         | <ul><li>NL No Light</li><li>652 20W LED</li></ul>                                                                                                                                                                                                                                                                                                            | <ul> <li>Fan Speed Only</li> <li>Fan &amp; Light - 3 Wire</li> <li>Handheld Remote</li> <li>Fan &amp; Light - 2 Wire</li> <li>Wall/Remote Combo</li> </ul> |
| Dimensions<br>$5.9^{n}$<br>$7.3^{n}$<br>$12.9^{n}$<br>$8.1^{n}$<br>$52^{n}$<br>Also available in 42 <sup>n</sup> blade span.                                                                                                                                                                                                                                                                                                                                                   |                                |                                                                                                                                                                         |                                                                                                                                                                                                                                                                                                                                                              |                                                                                                                                                            |
| <ul> <li>Specifications</li> <li>153mm x 18mm AC motor with reverse switch on fan body</li> <li>Die cast aluminum construction</li> <li>42" or 52" span, plywood blades</li> <li>Optional LED light: 20W, 90 CRI, 3000K, 1800 lumens<br/>(dimmable) behind opal glass diffuser; CA Title 24,<br/>JA8-2019 compliant</li> <li>For flat ceilings only</li> <li>Designed by Ron Rezek</li> <li>ETL listed for dry and damp locations</li> <li>Weight: 16 lbs (7.3 kgs)</li> </ul> |                                | LOWES<br>RP<br>CFM<br>Watt<br>CFM<br>HIGHE<br>RP<br>CFM<br>Watt<br>CFM<br>* Performance an<br>For 42" Perform<br>** Energy Guide D<br>performance, as<br>visit www.mode | ance Data<br>ST SPEED<br>PM: 70<br>A: 1,514<br>A: 1,514<br>A: 1,514<br>A: 1,514<br>A: 1,517<br>VW: 139<br>ST SPEED<br>M: 205<br>A: 4,975<br>A: 4,975<br>A: 4,975<br>A: 68.52<br>A/W: 73<br>Ad Energy Guide Data co<br>bance and Energy Guide<br>Data represents weighted<br>suming typical use (excl<br>suming typical use (excl<br>suming typical use (excl | Energy Guide Data<br>Average Energy Use<br>42 Watts<br>Average Airflow<br>3,353 CFM<br>Yearly Energy Cost<br>\$12<br>Average Efficiency<br>79 CFM/Watt     |