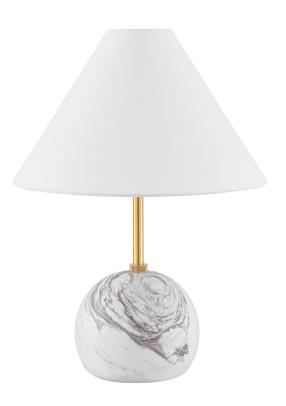

# JEWEL HL864201-AGB

Petite, yet statuesque, Jewel marries distinctive materials and geometric shapes. Sculpted from honed Calcutta gold marble, the spherical body supports a sleek, elongated neck in Aged Brass. A tapered white linen shade tops this table lamp, bringing texture to any space. \*Due to the one-of-a-kind nature of the medium, exact colors and patterns may vary slightly from the image shown.