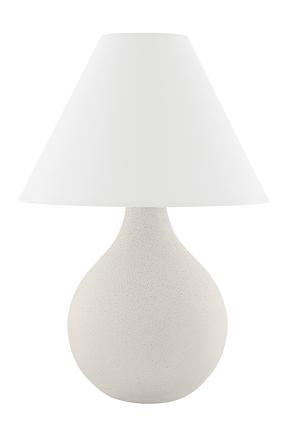

# **HELENA**

HL775201-AGB/CWK

Helena ushers in an era of 'new neutrals'. From the pear-like silhouette to the classic tapered shade, Helena masters simplistic beauty while maintaining a certain design edge. The matte white ceramic form features the faintest black speckle, adding organic texture to the piece.

## **FINISHES**

AGED BRASS/CERAMIC MATTE WHITE SPECK (AGB/CWK)