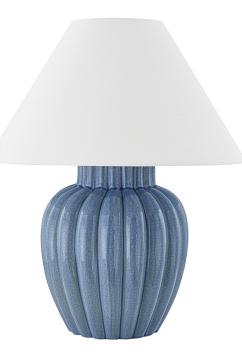

# CLARENDON HL765201-

AGB/CAO

Crackled ceramic and fluting make this classic silhouette feel very of-the-moment. The blue hue pools in the cracks and ribbing, creating dimension and a gorgeous textured effect. Place this lamp on any tabletop, counter or nightstand to add instant style and a unique pop of color. Part of our Ariel Okin x Mitzi Tastemakers collection.

### DIMENSIONS

Height 20.00" Width/Diameter 16.50" Length " Minimum Height " Maximum Height " Canopy/Backplate 5.75" Hanging Type Weight 9.92lb

## GLASS/SHADES

Material Linen Attachment Finish WHITE