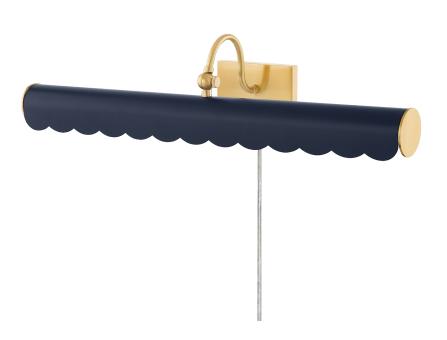

#### HL762103L-AGB/SNY

Highlight artwork, photos or other wall décor with this pretty, plug-in picture light. A new traditional take on the classic design, it features a sweet scalloped edge and curved arm that adds warmth and feels fresh. Fifi is available in three sizes and finishes; Aged Brass, Soft White, and Soft Navy to fit any space and color scheme. Part of our Ariel Okin x Mitzi Tastemakers collection.

#### **FINISHES**

Aged Brass (AGB)