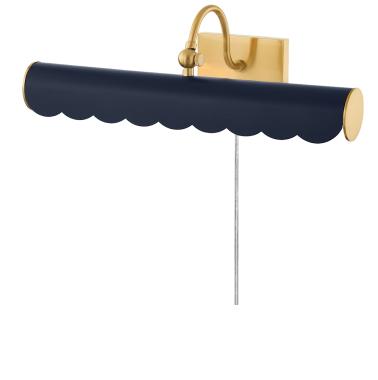

Highlight artwork, photos or other wall décor with this pretty, plug-in picture light. A new traditional take on the classic design, it features a sweet scalloped edge and curved arm that adds warmth and feels fresh. Fifi is available in three sizes and finishes; Aged Brass, Soft White, and Soft Navy to fit any space and color scheme. Part of our Ariel Okin x Mitzi Tastemakers collection.

#### DIMENSIONS

Height 5.25" Width/Diameter 16.75" Length 0.00" Minimum Height " Maximum Height " Canopy/Backplate 5.00" Hanging Type Weight 3.02lb