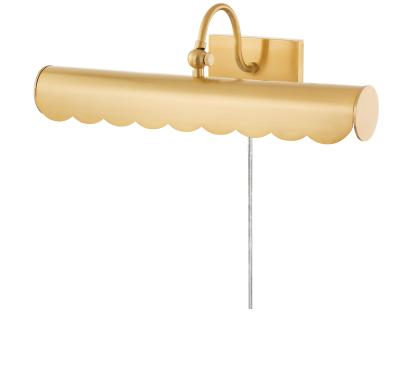

Highlight artwork, photos or other wall décor with this pretty, plug-in picture light. A new traditional take on the classic design, it features a sweet scalloped edge and curved arm that adds warmth and feels fresh. Fifi is available in three sizes and finishes; Aged Brass, Soft White, and Soft Navy to fit any space and color scheme. Part of our Ariel Okin x Mitzi Tastemakers collection.

#### DIMENSIONS

Height 5.25" Width/Diameter 16.75" Length 0.00" Minimum Height " Maximum Height " Canopy/Backplate 5.00" Hanging Type Weight 3.02lb