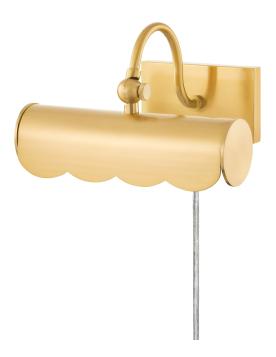

Highlight artwork, photos or other wall décor with this pretty, plug-in picture light. A new traditional take on the classic design, it features a sweet scalloped edge and curved arm that adds warmth and feels fresh. Fifi is available in three sizes and finishes; Aged Brass, Soft White, and Soft Navy to fit any space and color scheme. Part of our Ariel Okin x Mitzi Tastemakers collection.

#### DIMENSIONS

Height 5.25" Width/Diameter 8.75" Length 0.00" Minimum Height " Maximum Height " Canopy/Backplate 2.75" Hanging Type Weight 2.21lb