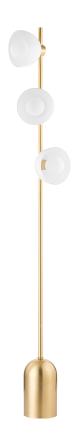

# HL724403-AGB

Cool contrast and fine form play well together in Belle's striking silhouette. The aged brass frame pops against the glossy white shades, featuring exposed bulbs for a futuristic effect. This 3-light bath sconce can be installed vertically or horizontally.