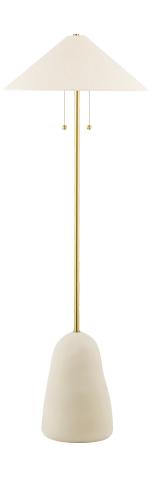

## HL692401-AGB/CBG

Capturing the designer's heritage, Maia is both intimate and intriguing. The perfectly imperfect ceramic base represents a Brazilian mountain, and the angular shade evokes the roof of a traditional Korean home. Aged brass accents give this natural, neutral beauty a hint of shine.

### **FINISHES**

AGED BRASS/CERAMIC TEXTURED BEIGE (AGB/CBG)