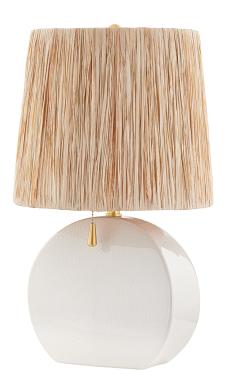

## HL623201-AGB/CIC

Anessa is a trendsetter, taking style cues from the brightest design trends. From the glossy crackle glaze to the raffialined shade, each detail is better than the last. Aged brass accents on the finial, socket and pull chain are beautifully delicate, inspired by minimalist jewelry.