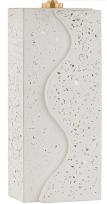

### HL620201-AGB

Waves own the moment, taking shape in the Cort Table Lamp. Armed with artful flair, Cort features a terrazzo ceramic base with undulating curves and aged brass hardware. Topped with a white linen shade.