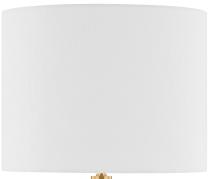

### HL620201-AGB

Waves own the moment, taking shape in the Cort Table Lamp. Armed with artful flair, Cort features a terrazzo ceramic base with undulating curves and aged brass hardware. Topped with a white linen shade.