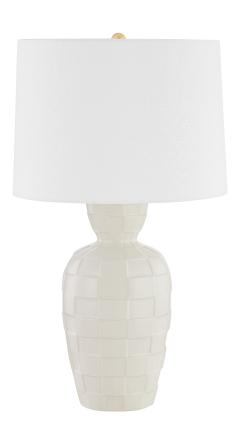

## HL548201-AGB/CSC

Why let fashion have all the fun? Inspired by the classic gingham pattern, the Dawn Table Lamp features a woven effect on its ceramic, satin cream form. Tried and true, the vessel silhouette will complement any design style. Topped with a white linen shade.