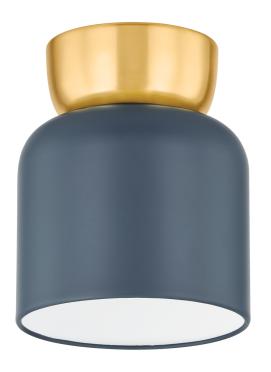

# H890501S-AGB/SBL

Marrying minimalist design principles and a sense of playfulness, Batya focuses on color blocking to strike a pleasing balance. A companion to Corinne, this lamp features soft Bordeaux and soft blush hues that add a dose of subtle color. Batya is also available as a flush mount in two sizes with a cool Slate Blue shade. Part of our Zoe Feldman collection.

# **FINISHES**

Aged Brass/Slate Blue (AGB/SBL)