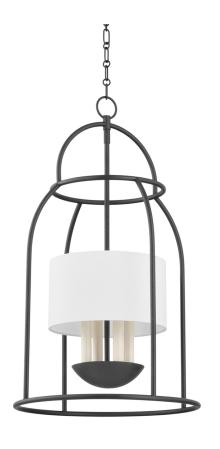

# DELIA H871704-AI

A contemporary twist on a timeless design tradition, Delia features a birdcage-like silhouette with gently rounded geometries. Available in either a three or four candle array, this piece provides a classic look, while the open framework of this airy lantern allows light to disperse evenly in all directions. The frame is available in two finishes; Aged Iron and Vintage Gold Leaf.

### **FINISHES**

Aged Iron (AI) Vintage Gold Leaf (VGL)

### **DIMENSIONS**

Height 29.75"

Width/Diameter 17.00"

Length "

Minimum Height 32.75"

Maximum Height 85.50"

Canopy/Backplate 5.50"

Hanging Type 54" Chain

### **GLASS/SHADES**

Material Linen

Attachment

Finish WHITE