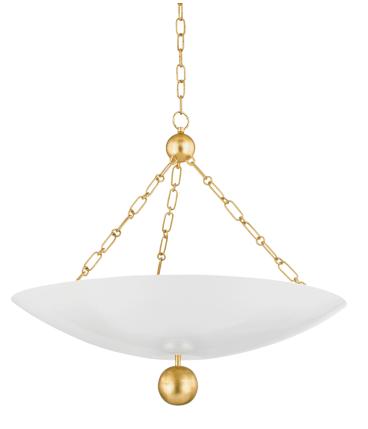

AMALI H846703-VGL/SWH

Inspired by jewelry, the elegant Amali turns a simple environment into an upscale, modern space. The Soft White bowl is complemented by a warm Vintage Gold Leaf chain and canopy. Decorative golden spheres resembling baubles add to the luxurious nature of this pendant light.

# **FINISHES**

Vintage Gold Leaf/Soft White (VGL/SWH)

#### DIMENSIONS

Height 21.00" Width/Diameter 26.00" Length " Minimum Height 24.00" Maximum Height 79.00" Canopy/Backplate 5.50" Hanging Type 54" Chain Weight 12.30lb